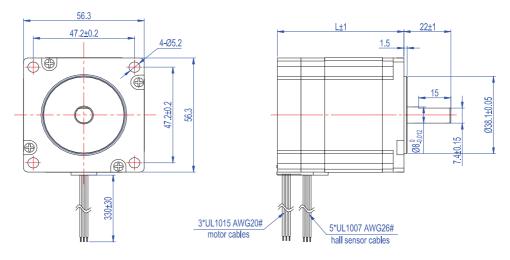

# **General Specifications**

# **57BLF Series**

Winding Type -

Hall Effect angle -— 120° electrical angle

**Insulation Class** 

Ambient Temperature Range ——-20°C~+50°C

Insulation Resistance --100MΩ Min . 500V DC

Dielectric Strength --700V AC 1minute

### **Electrical Specifications**



Caution 1: Peak Torque is provided for the purpose of performance calculations only. Operate near, or at this condition will result in motor damaged.

Note: We can also manufacture products according to customer is requirements.

#### **Mechanical Dimensions**



# Wiring diagram

Connection diagram:







Wiring cable