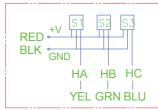

# **General Specifications**

# **57BLF Series**

Winding Type -

Hall Effect angle -— 120° electrical angle

**Insulation Class** 

Ambient Temperature Range ——-20°C~+50°C

Insulation Resistance --100MΩ Min . 500V DC

Dielectric Strength --700V AC 1minute

### **Electrical Specifications**



Caution 1: Peak Torque is provided for the purpose of performance calculations only. Operate near, or at this condition will result in motor damaged.

Note: We can also manufacture products according to customer is requirements.

#### **Mechanical Dimensions**



# Wiring diagram

Connection diagram:







Wiring cable